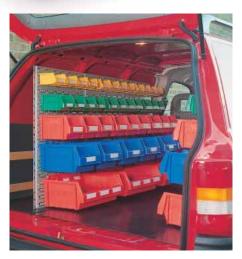

## MAXI bins Small parts storage

The comprehensive range of Maxi storage bins provides a versatile, modern storage and handling solution for all kinds of items.

Maxi bins can be stacked one on top of the other, or hung from a range of louvred panels, to give easy access and effective use of storage space. With colour-coding, label holders and dividers, Maxi bins can be bought individually, or supplied as part of an integrated storage system.