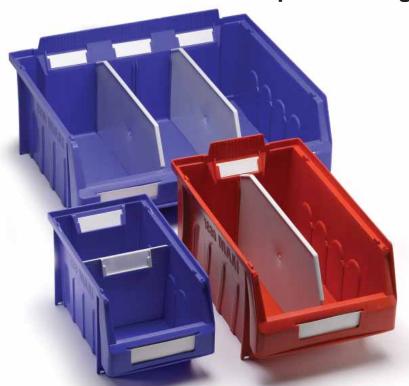

## **MAXI** bins

Rigid design, manufactured from tough, durable polypropylene.

Label holders are angled for easy reading and bar code scanning.

A wide range of plated steel hooks and painted spigots are available for use with louvred steel panels

**1017** W100mm x L175mm x H85mm

Load 4.5kg Vol 0.75l. LP16

3730 W370mm x L300mm x H215mm Load 18kg Vol 10l. LP2 Front to back dividers available

4145 W410mm x L450mm x H215mm Load 27kg Vol 21l. LP2 Front to back dividers available