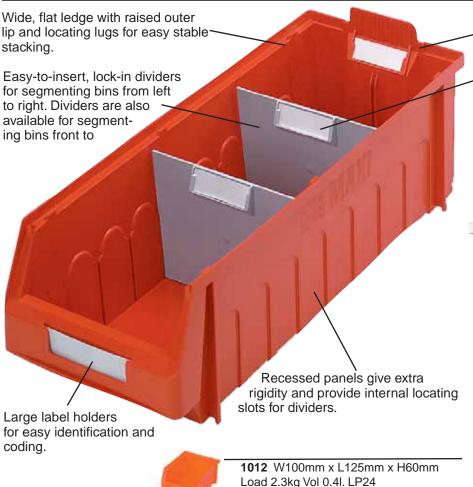

## Strength in manufacture

Made from tough, high grade polypropylene, Maxi bins are extremely durable, resistant to both oil and water and designed to stand up to constant use in demanding working environments.

## **MAXI** bins

Rigid design, manufactured from tough, durable polypropylene.

Label holders are angled for easy reading and bar code scanning.

A wide range of plated steel hooks and painted spigots are available for use with louvred steel panels

**1017** W100mm x L175mm x H85mm

Load 4.5kg Vol 0.75l. LP16

3730 W370mm x L300mm x H215mm Load 18kg Vol 10l. LP2 Front to back dividers available

4145 W410mm x L450mm x H215mm Load 27kg Vol 21l. LP2 Front to back dividers available