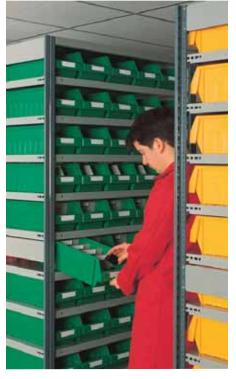

## MAXI bins Small parts storage

The comprehensive range of Maxi storage bins provides a versatile, modern storage and handling solution for all kinds of items.

Maxi bins can be stacked one on top of the other, or hung from a range of louvred panels, to give easy access and effective use of storage space. With colour-coding, label holders and dividers, Maxi bins can be bought individually, or supplied as part of an integrated storage system.

Maxi bins come in seven sizes and up to four attractive colours. When used with the wide range of support systems and accessories available Maxi can be tailored to fit your application precisely.