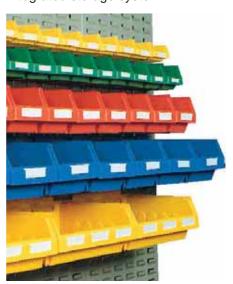

## MAXI bins Small parts storage

The comprehensive range of Maxi storage bins provides a versatile, modern storage and handling solution for all kinds of items.

Maxi bins can be stacked one on top of the other, or hung from a range of louvred panels, to give easy access and effective use of storage space. With colour-coding, label holders and dividers, Maxi bins can be bought individually, or supplied as part of an integrated storage system.

Maxi bins come in seven sizes and up to four attractive colours. When used with the wide range of support systems and accessories available Maxi can be tailored to fit your application precisely.