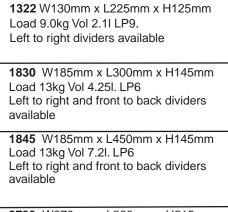

**1017** W100mm x L175mm x H85mm

Load 4.5kg Vol 0.75l. LP16

3730 W370mm x L300mm x H215mm Load 18kg Vol 10l. LP2 Front to back dividers available

4145 W410mm x L450mm x H215mm Load 27kg Vol 21l. LP2 Front to back dividers available

LP: number of bins per 457mm x 457mm louvred panel.