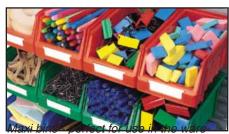

## MAXI bins Small parts storage

The comprehensive range of Maxi storage bins provides a versatile, modern storage and handling solution for all kinds of items.

Maxi bins can be stacked one on top of the other, or hung from a range of louvred panels, to give easy access and effective use of storage space. With colour-coding, label holders and dividers, Maxi bins can be bought individually, or supplied as part of an integrated storage system.

Maxi bins come in seven sizes and up to four attractive colours. When used with the wide range of support systems and accessories available Maxi can be tailored to fit your application precisely.

## **MAXI** bins

Rigid design, manufactured from tough, durable polypropylene.

Label holders are angled for easy reading and bar code scanning.

A wide range of plated steel hooks and painted spigots are available for use with louvred steel panels